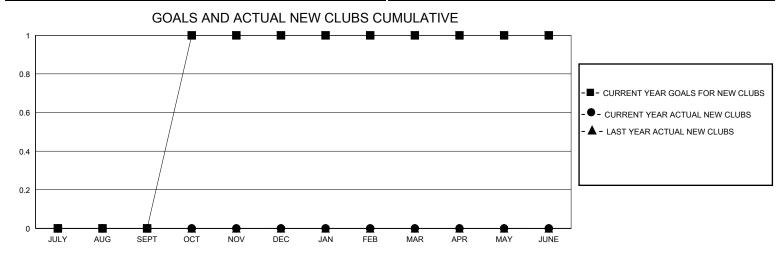

## District 202 F

GMT: LOCATION NEW ZEALAND GMT CA

| •             |               |             |               |                       |                        |                         | •                                                  |  |
|---------------|---------------|-------------|---------------|-----------------------|------------------------|-------------------------|----------------------------------------------------|--|
| Clubs         |               |             |               | Members               |                        |                         |                                                    |  |
|               | RESULTS FOR   | R 2023-2024 |               | RESULTS FOR 2023-2024 |                        |                         |                                                    |  |
| QUARTER       | NEW CLUB GOAL | NEW CLUBS   | DROPPED CLUBS | QUARTER MEME          | BER GROWTH NET<br>GOAL | MEMBER GROWTH<br>ACTUAL | DROPPED<br>MEMBERS ACTUAL<br>(including transfers) |  |
| JULY/AUG/SEPT | 0             | 0           | 1             | JULY/AUG/SEPT         | 10                     | 16                      | 15                                                 |  |
| OCT/NOV/DEC   | 1             | 0           | 0             | OCT/NOV/DEC           | 16                     | 30                      | 32                                                 |  |
| JAN/FEB/MAR   | 0             | 0           | 0             | JAN/FEB/MAR           | 13                     | 0                       | 0                                                  |  |
| APR/MAY/JUNE  | 0             | 0           | 0             | APR/MAY/JUNE          | 20                     | 0                       | 0                                                  |  |