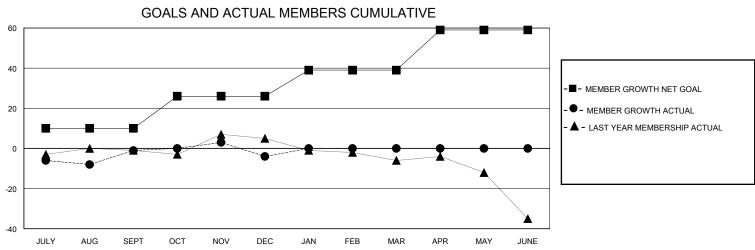

## District 202 F

GMT: LOCATION NEW ZEALAND GMT CA

| •             |               |             |               |                       |                        |                         | •                                                  |  |
|---------------|---------------|-------------|---------------|-----------------------|------------------------|-------------------------|----------------------------------------------------|--|
| Clubs         |               |             |               | Members               |                        |                         |                                                    |  |
|               | RESULTS FOR   | R 2023-2024 |               | RESULTS FOR 2023-2024 |                        |                         |                                                    |  |
| QUARTER       | NEW CLUB GOAL | NEW CLUBS   | DROPPED CLUBS | QUARTER MEME          | BER GROWTH NET<br>GOAL | MEMBER GROWTH<br>ACTUAL | DROPPED<br>MEMBERS ACTUAL<br>(including transfers) |  |
| JULY/AUG/SEPT | 0             | 0           | 1             | JULY/AUG/SEPT         | 10                     | 16                      | 15                                                 |  |
| OCT/NOV/DEC   | 1             | 0           | 0             | OCT/NOV/DEC           | 16                     | 30                      | 32                                                 |  |
| JAN/FEB/MAR   | 0             | 0           | 0             | JAN/FEB/MAR           | 13                     | 0                       | 0                                                  |  |
| APR/MAY/JUNE  | 0             | 0           | 0             | APR/MAY/JUNE          | 20                     | 0                       | 0                                                  |  |